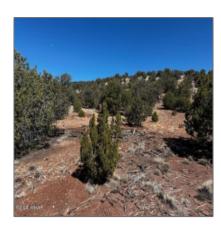

#### Juniper/pinon, mead Features: N/A ow

#### Other:

| Trees on property: | Yes    |
|--------------------|--------|
| Power available:   | No     |
| Water available:   | No     |
| County:            | Apache |