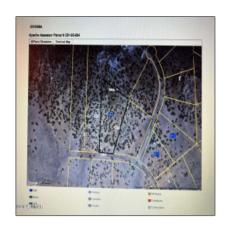

# 14 County Road 8281 lot 94, Concho, Arizona 85924

- 14 County Road 8281 lot 94, Concho, Arizona 85924

### Property details

Exterior

| Timestamp:      | 03.29.2024<br>15:23:13 |
|-----------------|------------------------|
| Status:         | Active                 |
| Area:           | Concho                 |
| Lot Dimensions: | 115870.00              |
| Zoning:         | <b>Gu County</b>       |
| Taxes:          | 42.86                  |
| Tax Year:       | 2023                   |
| Waterfront:     | No                     |
| Short Sale:     | No                     |
| НОА:            | No                     |
|                 |                        |

# Neighborhood / Community

| Neighborhood /<br>Subdivision: | <b>Show Low Pines</b> |
|--------------------------------|-----------------------|
| School District:               | <b>Show Low</b>       |
| Country:                       | US                    |
| State:                         | AZ                    |
| City:                          | Concho                |
| Zipcode:                       | 85924                 |