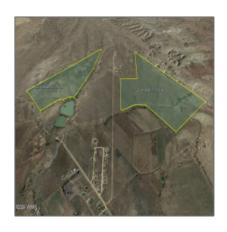

# 2 E & 2D S 24th W, St. Johns, Arizona 85936

- 2 E & 2D S 24th W, St. Johns, Arizona 85936

### Property details

| Timestamp:                            | 09.02.2024       |  |
|---------------------------------------|------------------|--|
|                                       | 21:51:31         |  |
| Status:                               | Active           |  |
| Area:                                 | St. Johns        |  |
| Zoning:                               | <b>Gu County</b> |  |
| Tax Year:                             | 2019             |  |
| Waterfront:                           | Yes              |  |
| Short Sale:                           | No               |  |
| HOA:                                  | No               |  |
| Exterior<br>Features: N/A -<br>Other: | Meadow,scrub     |  |
| Trees on property:                    | Yes              |  |

### Neighborhood / Community

| Neighborhood /<br>Subdivision: | St Johns<br>Unsubdivided |  |
|--------------------------------|--------------------------|--|
| School District:               | St. Johns                |  |
| Country:                       | US                       |  |
| State:                         | AZ                       |  |
| City:                          | St. Johns                |  |
| Zipcode:                       | 85936                    |  |