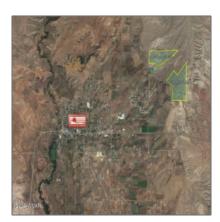

# 2 E & 2D S 24th W, St. Johns, Arizona 85936

- 2 E & 2D S 24th W, St. Johns, Arizona 85936

### Property details

| Timestamp:                            | 09.02.2024       |  |
|---------------------------------------|------------------|--|
|                                       | 21:51:31         |  |
| Status:                               | Active           |  |
| Area:                                 | St. Johns        |  |
| Zoning:                               | <b>Gu County</b> |  |
| Tax Year:                             | 2019             |  |
| Waterfront:                           | Yes              |  |
| Short Sale:                           | No               |  |
| HOA:                                  | No               |  |
| Exterior<br>Features: N/A -<br>Other: | Meadow,scrub     |  |
| Trees on property:                    | Yes              |  |

### Neighborhood / Community

| Neighborhood /<br>Subdivision: | St Johns<br>Unsubdivided |  |
|--------------------------------|--------------------------|--|
| School District:               | St. Johns                |  |
| Country:                       | US                       |  |
| State:                         | AZ                       |  |
| City:                          | St. Johns                |  |
| Zipcode:                       | 85936                    |  |