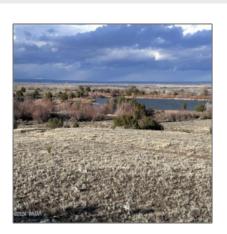

### Property details

| Timestamp:                            | 09.02.2024       |  |
|---------------------------------------|------------------|--|
|                                       | 21:51:31         |  |
| Status:                               | Active           |  |
| Area:                                 | St. Johns        |  |
| Zoning:                               | <b>Gu County</b> |  |
| Tax Year:                             | 2019             |  |
| Waterfront:                           | Yes              |  |
| Short Sale:                           | No               |  |
| HOA:                                  | No               |  |
| Exterior<br>Features: N/A -<br>Other: | Meadow,scrub     |  |
| Trees on property:                    | Yes              |  |