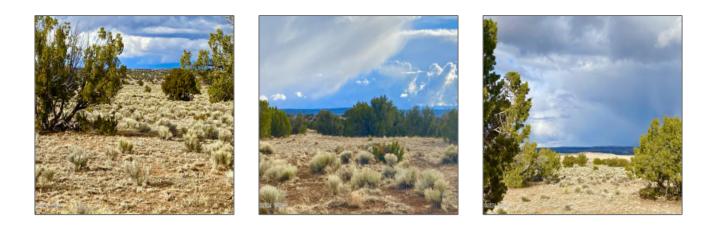

## Property details

| Timestamp:                  | 03.26.2024                     |  |
|-----------------------------|--------------------------------|--|
|                             | 02:49:57                       |  |
| Status:                     | Active                         |  |
| Area:                       | St. Johns                      |  |
| Lot Dimensions:             | 1763744.00                     |  |
| Zoning:                     | A-gen                          |  |
| Tax Year:                   | 2023                           |  |
| Waterfront:                 | No                             |  |
| Short Sale:                 | No                             |  |
| HOA:                        | Yes                            |  |
| HOA Fees:                   | 240.00                         |  |
| Exterior<br>Features: N/A - | Heavily<br>Treed,juniper/pinon |  |

| Other:                | ,meadow   |                |                                          |  |
|-----------------------|-----------|----------------|------------------------------------------|--|
| Trees on<br>property: | Yes       |                |                                          |  |
| Power available:      | No        |                |                                          |  |
| Water available:      | No        |                |                                          |  |
| County:               | Apache    |                |                                          |  |
|                       |           |                |                                          |  |
| Other                 |           | Listing provid | led by                                   |  |
| Other<br>Horses:      | Yes       | Listing provid | Long Realty Covey                        |  |
| Horses:<br>Maintained | Yes<br>No |                |                                          |  |
| Horses:               |           |                | Long Realty Covey<br>Luxury Properties - |  |