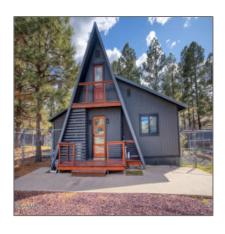

# 2341 22Nd Way, Show Low, Arizona 85901

 $1,\!004$  Sqft - 2341 22Nd Way, Show Low, Arizona 85901

#### Construction details

Construction: Hardboard
N/A - Other: Siding,wood Frame
Floor Type: Laminate
Roof: Metal,pitched
Style: 2nd Level,a-frame