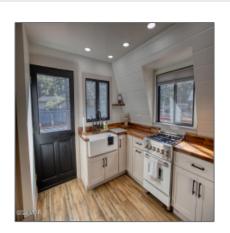

#### Interior details

√ Kitchen:

Refrigerator, Gas Range

Interior Features:

Dual Pane Windows,furnished, master Bedroom Down,smoke Detector,split Bedroom,vaulted Ceiling

√

Heating System:

Baseboard, Electric