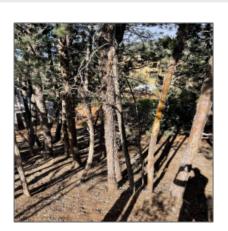

# 9 LODGEPOLE Circle, Pine, Arizona 85544

- 9 LODGEPOLE Circle, Pine, Arizona 85544









### Property details

View:

| Timestamp:             | 04.15.2024<br>11:01:03     |  |
|------------------------|----------------------------|--|
| Property Sub-<br>Type: | Residential                |  |
| Status:                | Active                     |  |
| Assessments:           | 0.00                       |  |
| Area:                  | Pine                       |  |
| Lot Dimensions:        | 97.65x131.49x128x<br>55.79 |  |
| Zoning:                | Residential                |  |
| Taxes:                 | 713.00                     |  |
| Tax Year:              | 2023                       |  |
| Waterfront:            | No                         |  |

No

### Utilities / Green Energy Detai

Utilities Available: Electric - Individual Metered,haul Water,navopache,se ptic