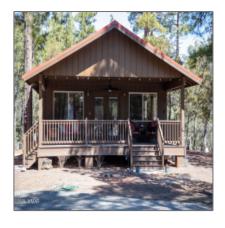

# 1510 Flores Drive, Show Low, Arizona 85901

 $1,\!300$  Sqft - 1510 Flores Drive, Show Low, Arizona 85901

#### Construction details

Construction: Wood Frame

N/A - Other:

Floor Type: Wood

Roof: Metal,pitched

Style: Cabin

Exterior In The Trees, patio Features: Covered, tall Pines
On Lot, utility
Building

Garage/Carport: Yes

County: Navajo

Trees on Yes

Property:

Directions To White Mountain Rd
Property: (Hwy 260) to, West
on Cub Lake R