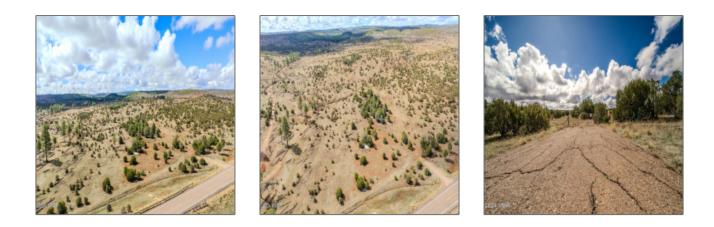

3657 State Route 260, Clay Springs, Arizona 85923

- 3657 State Route 260, Clay Springs, Arizona 85923

# Property details

| Timestamp:      | 03.21.2024<br>00:34:28 |  |  |
|-----------------|------------------------|--|--|
| Status:         | Active                 |  |  |
| Area:           | Clay Springs           |  |  |
| Lot Dimensions: | 368082.00              |  |  |
| Zoning:         | A-general              |  |  |
| Taxes:          | 988.00                 |  |  |
| Tax Year:       | 23                     |  |  |
| Waterfront:     | No                     |  |  |
| Short Sale:     | No                     |  |  |
| HOA:            | No                     |  |  |
| Exterior        | Juniper/pinon,mixe     |  |  |

Exterior Features: N/A -

d,scrub,tall Pines

Other:

| Trees on<br>property: | Yes    |
|-----------------------|--------|
| Power available:      | Yes    |
| Water available:      | Yes    |
| County:               | Navajo |