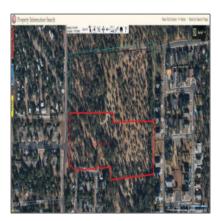

### Property details

| Timestamp:      | 03.20.2024<br>16:28:32 |  |
|-----------------|------------------------|--|
| Status:         | Active                 |  |
| Area:           | <b>Show Low</b>        |  |
| Lot Dimensions: | 370260.00              |  |
| Zoning:         | Municipal              |  |
| Taxes:          | 200.80                 |  |
| Tax Year:       | 2019                   |  |
| Waterfront:     | No                     |  |
| Short Sale:     | No                     |  |
| HOA:            | No                     |  |