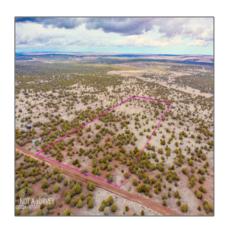

# TBD Mustang Lane, Show Low, Arizona 85901

- TBD Mustang Lane, Show Low, Arizona 85901

### Property details

Features: N/A -

Other:

| Timestamp:      | 04.22.2024<br>12:21:07 |
|-----------------|------------------------|
| Status:         | Active                 |
| Area:           | <b>Show Low</b>        |
| Lot Dimensions: | 580655.00              |
| Zoning:         | Vacant                 |
| Taxes:          | 113.48                 |
| Tax Year:       | 2023                   |
| Waterfront:     | No                     |
| Short Sale:     | No                     |
| HOA:            | No                     |
| Exterior        | Heavily Treed          |

## Neighborhood / Community

| Neighborhood /<br>Subdivision: | 00 Needs<br>Subdivision 00 |  |
|--------------------------------|----------------------------|--|
| School District:               | <b>Show Low</b>            |  |
| Country:                       | US                         |  |
| State:                         | AZ                         |  |
| City:                          | Show Low                   |  |
| Zipcode:                       | 85901                      |  |