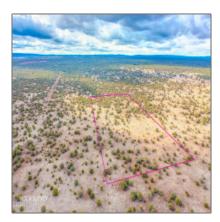

# TBD Mustang Lane, Show Low, Arizona 85901

- TBD Mustang Lane, Show Low, Arizona 85901

### Property details

Features: N/A -

Other:

| Timestamp:      | 04.22.2024<br>12:21:07 |
|-----------------|------------------------|
| Status:         | Active                 |
| Area:           | <b>Show Low</b>        |
| Lot Dimensions: | 580655.00              |
| Zoning:         | Vacant                 |
| Taxes:          | 113.48                 |
| Tax Year:       | 2023                   |
| Waterfront:     | No                     |
| Short Sale:     | No                     |
| HOA:            | No                     |
| Exterior        | Heavily Treed          |

## Neighborhood / Community

| Neighborhood /<br>Subdivision: | 00 Needs<br>Subdivision 00 |  |
|--------------------------------|----------------------------|--|
| School District:               | <b>Show Low</b>            |  |
| Country:                       | US                         |  |
| State:                         | AZ                         |  |
| City:                          | Show Low                   |  |
| Zipcode:                       | 85901                      |  |