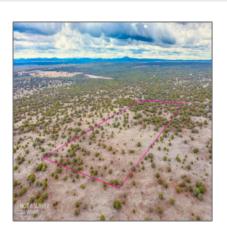

# TBD Mustang Lane, Show Low, Arizona 85901

- TBD Mustang Lane, Show Low, Arizona 85901

### Property details

Features: N/A -

Other:

| Timestamp:      | 04.22.2024<br>12:21:07 |
|-----------------|------------------------|
| Status:         | Active                 |
| Area:           | <b>Show Low</b>        |
| Lot Dimensions: | 580655.00              |
| Zoning:         | Vacant                 |
| Taxes:          | 113.48                 |
| Tax Year:       | 2023                   |
| Waterfront:     | No                     |
| Short Sale:     | No                     |
| HOA:            | No                     |
| Exterior        | Heavily Treed          |

## Neighborhood / Community

| Neighborhood /<br>Subdivision: | 00 Needs<br>Subdivision 00 |  |
|--------------------------------|----------------------------|--|
| School District:               | <b>Show Low</b>            |  |
| Country:                       | US                         |  |
| State:                         | AZ                         |  |
| City:                          | Show Low                   |  |
| Zipcode:                       | 85901                      |  |