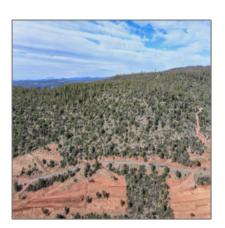

| Tax Year:                             | 2023                                                                                      |  |
|---------------------------------------|-------------------------------------------------------------------------------------------|--|
| Waterfront:                           | No                                                                                        |  |
| View:                                 | Yes                                                                                       |  |
| Foreclosure:                          | No                                                                                        |  |
| Short Sale:                           | No                                                                                        |  |
| НОА:                                  | No                                                                                        |  |
| List Type:                            | <b>Exclusive Ars</b>                                                                      |  |
| Exterior<br>Features: N/A -<br>Other: | Extra Water<br>Storage                                                                    |  |
| Exterior<br>Features:                 | Gutters/down<br>Spouts,landscaped,<br>panoramic<br>View,patio,rv Hook-<br>up,street Paved |  |
| Property<br>Features:                 | Partially Fenced                                                                          |  |