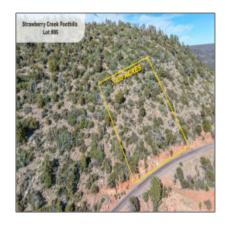

# Lot 86 Strawberry Creek Foothills, Strawberry, Arizona 85544

- Lot 86 Strawberry Creek Foothills, Strawberry, Arizona 85544

#### Property details

| Timestamp:             | 04.20.2024<br>00:34:59                   |  |
|------------------------|------------------------------------------|--|
| Property Sub-<br>Type: | Residential                              |  |
| Status:                | Active                                   |  |
| Assessments:           | 0.00                                     |  |
| Area:                  | Strawberry                               |  |
| Lot Dimensions:        | 163.72 X<br>71.76x191.52x200.x<br>258.03 |  |
| Zoning:                | R1-d12                                   |  |
| Taxes:                 | 282.52                                   |  |

### Neighborhood / Community

| Neighborhood /<br>Subdivision: | Strawberry Crk<br>Foothills |
|--------------------------------|-----------------------------|
| Country:                       | US                          |
| State:                         | AZ                          |
| City:                          | Strawberry                  |
| Zipcode:                       | 85544                       |