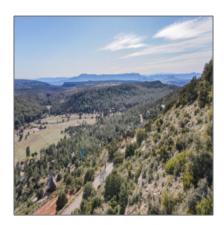

| Tax Year:                             | 2023                                                                                      |  |
|---------------------------------------|-------------------------------------------------------------------------------------------|--|
| Waterfront:                           | No                                                                                        |  |
| View:                                 | Yes                                                                                       |  |
| Foreclosure:                          | No                                                                                        |  |
| Short Sale:                           | No                                                                                        |  |
| НОА:                                  | No                                                                                        |  |
| List Type:                            | <b>Exclusive Ars</b>                                                                      |  |
| Exterior<br>Features: N/A -<br>Other: | Extra Water<br>Storage                                                                    |  |
| Exterior<br>Features:                 | Gutters/down<br>Spouts,landscaped,<br>panoramic<br>View,patio,rv Hook-<br>up,street Paved |  |
| Property<br>Features:                 | Partially Fenced                                                                          |  |