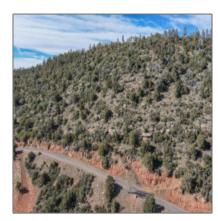

| Waterfront:                           | No                                                                                        |  |
|---------------------------------------|-------------------------------------------------------------------------------------------|--|
| View:                                 | Yes                                                                                       |  |
| Foreclosure:                          | No                                                                                        |  |
| Short Sale:                           | No                                                                                        |  |
| НОА:                                  | No                                                                                        |  |
| List Type:                            | <b>Exclusive Ars</b>                                                                      |  |
| Exterior<br>Features: N/A -<br>Other: | Extra Water<br>Storage                                                                    |  |
| Exterior<br>Features:                 | Gutters/down<br>Spouts,landscaped,<br>panoramic<br>View,patio,rv Hook-<br>up,street Paved |  |
| Property<br>Features:                 | Partially Fenced                                                                          |  |