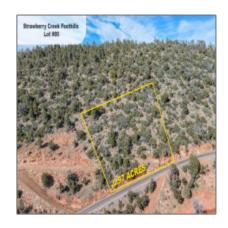

## Lot 85 Strawberry Creek Foothills, Strawberry, Arizona 85544

- Lot 85 Strawberry Creek Foothills, Strawberry, Arizona 85544

## Property details

| Timestamp:             | 04.20.2024<br>00:32:30            |  |
|------------------------|-----------------------------------|--|
| Duran autor Curb       |                                   |  |
| Property Sub-<br>Type: | Residential                       |  |
| Status:                | Active                            |  |
| Assessments:           | 0.00                              |  |
| Area:                  | Strawberry                        |  |
| Lot Dimensions:        | 226.76 X 165.48 X<br>250 X 191.52 |  |
| Zoning:                | R1-d12                            |  |
| Taxes:                 | 252.40                            |  |
| Tax Year:              | 2023                              |  |

## Neighborhood / Community

| Neighborhood /<br>Subdivision: | Strawberry Crk<br>Foothills |
|--------------------------------|-----------------------------|
| Country:                       | US                          |
| State:                         | AZ                          |
| City:                          | Strawberry                  |
| Zipcode:                       | 85544                       |