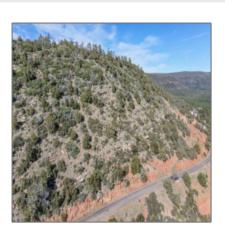

| Waterfront:                           | No                                                                                        |  |
|---------------------------------------|-------------------------------------------------------------------------------------------|--|
| View:                                 | Yes                                                                                       |  |
| Foreclosure:                          | No                                                                                        |  |
| Short Sale:                           | No                                                                                        |  |
| НОА:                                  | No                                                                                        |  |
| List Type:                            | <b>Exclusive Ars</b>                                                                      |  |
| Exterior<br>Features: N/A -<br>Other: | Extra Water<br>Storage                                                                    |  |
| Exterior<br>Features:                 | Gutters/down<br>Spouts,landscaped,<br>panoramic<br>View,patio,rv Hook-<br>up,street Paved |  |
| Property<br>Features:                 | Partially Fenced                                                                          |  |