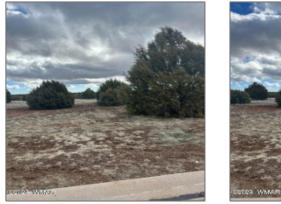

1121 Ridgeline Drive, Show Low, Arizona 85901 - 1121 Ridgeline Drive, Show Low, Arizona 85901









### Property details

| Timestamp:      | 04.17.2024<br>12:45:11 |  |
|-----------------|------------------------|--|
|                 | 12/10/11               |  |
| Status:         | Active                 |  |
| Area:           | Show Low               |  |
| Direction:      | S                      |  |
| Lot Dimensions: | 11761.00               |  |
| Zoning:         | Gu County              |  |
| Taxes:          | 431.74                 |  |
| Tax Year:       | 2019                   |  |
| Waterfront:     | No                     |  |
| Short Sale:     | No                     |  |
| HOA:            | Yes                    |  |
| HOA Fees:       | 108.90                 |  |

# Neighborhood / Community

| Neighborhood /<br>Subdivision: | Show Low Bluff |  |  |
|------------