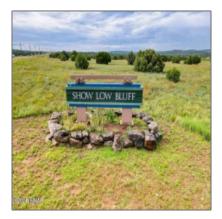

### Neighborhood / Community

| Show Low Bluff |
|----------------|
| Show Low       |
| US             |
| AZ             |
| Show Low       |
| 85901          |
|                |

| Exterior<br>Features: N/A -<br>Other: | Mixed  |
|---------------------------------------|--------|
| Trees on<br>property:                 | Yes    |
| Power available:                      | Yes    |
| Water available:                      | Yes    |
| County:                               | Navajo |