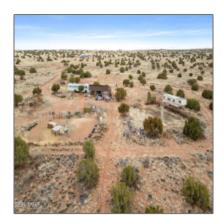

# 8620 Juniper Berry Trail, Snowflake, Arizona 85937

- 8620 Juniper Berry Trail, Snowflake, Arizona 85937

### Property details

Exterior

Features: N/A -

| Timestamp:      | 04.26.2024<br>17:02:03 |  |
|-----------------|------------------------|--|
| Status:         | Active                 |  |
| Area:           | Snowflake              |  |
| Direction:      | E                      |  |
| Lot Dimensions: | 870764.00              |  |
| Zoning:         | <b>Gu County</b>       |  |
| Tax Year:       | 2019                   |  |
| Waterfront:     | No                     |  |
| Short Sale:     | No                     |  |
| HOA:            | No                     |  |
|                 |                        |  |