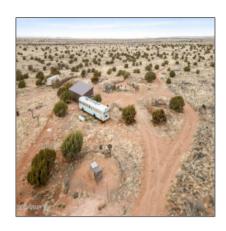

# 8620 Juniper Berry Trail, Snowflake, Arizona 85937

- 8620 Juniper Berry Trail, Snowflake, Arizona 85937

### Property details

Exterior

Features: N/A -

| Timestamp:      | 04.26.2024<br>17:02:03 |  |
|-----------------|------------------------|--|
| Status:         | Active                 |  |
| Area:           | Snowflake              |  |
| Direction:      | E                      |  |
| Lot Dimensions: | 870764.00              |  |
| Zoning:         | <b>Gu County</b>       |  |
| Tax Year:       | 2019                   |  |
| Waterfront:     | No                     |  |
| Short Sale:     | No                     |  |
| HOA:            | No                     |  |
|                 |                        |  |