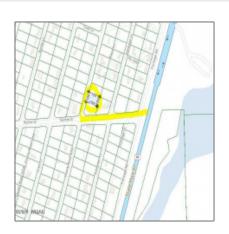

# 72 Dawn Lane, Concho, Arizona 85924

- 72 Dawn Lane, Concho, Arizona 85924

## Neighborhood / Community

| Neighborhood /<br>Subdivision: | Concho Valley |
|--------------------------------|---------------|
| School District:               | Concho        |
| Country:                       | US            |
| State:                         | AZ            |
| City:                          | Concho        |
| Zipcode:                       | 85924         |