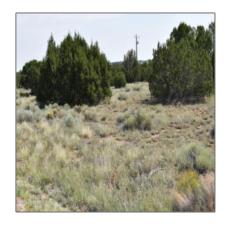

# 30 Dawn Lane, Concho, Arizona 85924

- 30 Dawn Lane, Concho, Arizona 85924

### Property details

Other:

| Timestamp:                  | 07.19.2025<br>10:35:35 |
|-----------------------------|------------------------|
| Status:                     | Active                 |
| Area:                       | Concho                 |
| Lot Dimensions:             | 14810.00               |
| Zoning:                     | <b>Gu County</b>       |
| Taxes:                      | 919.50                 |
| Tax Year:                   | 2024                   |
| Waterfront:                 | No                     |
| Short Sale:                 | No                     |
| HOA:                        | No                     |
| Exterior<br>Features: N/A - | Juniper/pinon          |

| Trees on property: | Yes    |
|--------------------|--------|
| Power available:   | Yes    |
| Water available:   | Yes    |
| County:            | Apache |