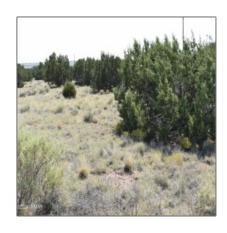

# 96 Alpine Lane, Concho, Arizona 85924

- 96 Alpine Lane, Concho, Arizona 85924

### Property details

Other:

| Timestamp:      | 07.19.2025         |  |
|-----------------|--------------------|--|
|                 | 10:35:18           |  |
| Status:         | Active             |  |
| Area:           | Concho             |  |
| Lot Dimensions: | 18295.00           |  |
| Zoning:         | <b>Gu County</b>   |  |
| Taxes:          | 919.50             |  |
| Tax Year:       | 2024               |  |
| Waterfront:     | No                 |  |
| Short Sale:     | No                 |  |
| НОА:            | No                 |  |
| Exterior        | Juniper/pinon,mead |  |
| Features: N/A - | ow                 |  |

| Trees on property: | Yes    |
|--------------------|--------|
| Power available:   | Yes    |
| Water available:   | Yes    |
| County:            | Apache |