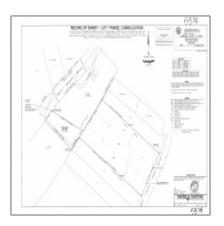

#### Property details

| Timestamp:             | 05.15.2024<br>12:44:07       |  |
|------------------------|------------------------------|--|
| Property Sub-<br>Type: | Acreage (2 Or More<br>Acres) |  |
| Status:                | Active                       |  |
| Assessments:           | 0.00                         |  |
| Area:                  | <b>Control Road</b>          |  |
| Direction:             | W                            |  |
| Lot Dimensions:        | See Plat                     |  |
| Zoning:                | Gu                           |  |
| Taxes:                 | 838.72                       |  |
| Tax Year:              | 2023                         |  |
| Waterfront:            | No                           |  |
|                        |                              |  |