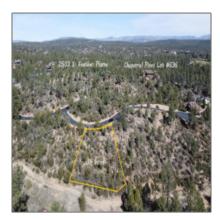

# 2503 FEATHER PLUME Court, Payson, Arizona 85541

- 2503 FEATHER PLUME Court, Payson, Arizona 85541

Area: Payson Northeast

Direction: E

Lot Dimensions: **74.59x127.6x147.02** 

x138.38

Zoning: R1-12-pad

Tax Year: **2023** 

## Neighborhood / Community

| Neighborhood /<br>Subdivision: | Chaparral Pines |
|--------------------------------|-----------------|
| Country:                       | US              |
| State:                         | AZ              |
| City:                          | Payson          |
| Zipcode:                       | 85541           |