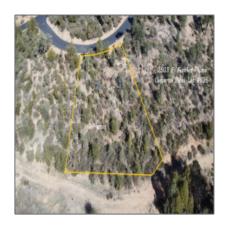

# 2503 FEATHER PLUME Court, Payson, Arizona 85541

- 2503 FEATHER PLUME Court, Payson, Arizona 85541

Area: Payson Northeast

Direction: E

Lot Dimensions: **74.59x127.6x147.02** 

x138.38

Zoning: R1-12-pad

Tax Year: **2023** 

## Neighborhood / Community

| Neighborhood /<br>Subdivision: | Chaparral Pines |
|--------------------------------|-----------------|
| Country:                       | US              |
| State:                         | AZ              |
| City:                          | Payson          |
| Zipcode:                       | 85541           |