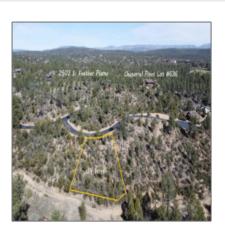

# 2503 FEATHER PLUME Court, Payson, Arizona 85541

- 2503 FEATHER PLUME Court, Payson, Arizona 85541

Area: Payson Northeast

Direction: E

Lot Dimensions: **74.59x127.6x147.02** 

x138.38

Zoning: R1-12-pad

Tax Year: **2023** 

## Neighborhood / Community

| Neighborhood /<br>Subdivision: | Chaparral Pines |
|--------------------------------|-----------------|
| Country:                       | US              |
| State:                         | AZ              |
| City:                          | Payson          |
| Zipcode:                       | 85541           |