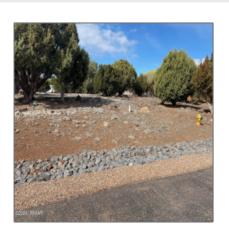

# 1920 Passage Drive, Show Low, Arizona 85901

- 1920 Passage Drive, Show Low, Arizona 85901

# Neighborhood / Community

| Neighborhood /<br>Subdivision: | White Mountain<br>Lake Vistas |  |
|--------------------------------|-------------------------------|--|
| School District:               | Blue Ridge                    |  |
| Country:                       | US                            |  |
| State:                         | AZ                            |  |
| City:                          | <b>Show Low</b>               |  |
| Zipcode:                       | 85901                         |  |

Exterior Juniper/pinon,scrub
Features: N/A Other:

Trees on Yes
property:

Power available: Yes

Water available: Yes

County: Navajo