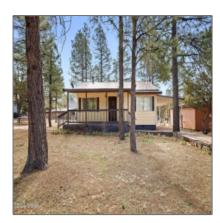

# 2085 Pinewood Drive, Overgaard, Arizona 85933

768 Sqft - 2085 Pinewood Drive, Overgaard, Arizona 85933

Exterior Covered Features: Porch/deck,rv Hookup, storage/util ity Shed, tall Pines On Lot

Garage/Carport: No

County: Navajo

Yes Trees on

Property:

Property **Private** 

Adjoins:

Directions To From Highway 260 Property: proceed east on

#### Construction details

Construction: **Wood Frame** 

N/A - Other:

Floor Type: Carpet, laminate, tile

Roof: Metal, pitched

Style:

Level, cabin, single Level