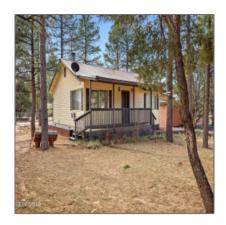

# 2085 Pinewood Drive, Overgaard, Arizona 85933

768 Sqft - 2085 Pinewood Drive, Overgaard, Arizona 85933

Exterior Covered Features: Porch/deck,rv Hookup, storage/util ity Shed, tall Pines On Lot

Garage/Carport: No

County: Navajo

Yes Trees on

Property:

Property **Private** 

Adjoins:

Directions To From Highway 260 Property: proceed east on

#### Construction details

Construction: **Wood Frame** 

N/A - Other:

Floor Type: Carpet, laminate, tile

Roof: Metal, pitched

Style:

Level, cabin, single Level