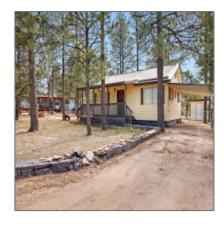

# 2085 Pinewood Drive, Overgaard, Arizona 85933

768 Sqft - 2085 Pinewood Drive, Overgaard, Arizona 85933

Exterior Covered Features: Porch/deck,rv Hookup, storage/util ity Shed, tall Pines On Lot

Garage/Carport: No

County: Navajo

Yes Trees on

Property:

Property **Private** 

Adjoins:

Directions To From Highway 260 Property: proceed east on

#### Construction details

Construction: **Wood Frame** 

N/A - Other:

Floor Type: Carpet, laminate, tile

Roof: Metal, pitched

Style:

Level, cabin, single Level