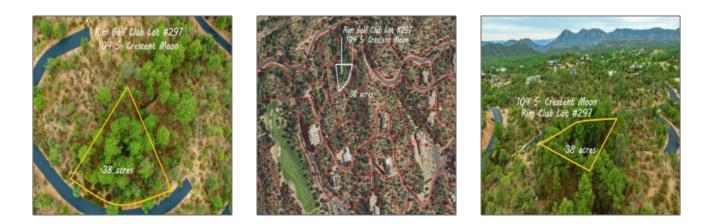

104 CRESCENT MOON, Payson, Arizona 85541 - 104 CRESCENT MOON, Payson, Arizona 85541

## Neighborhood / Community

| Neighborhood /<br>Subdivision: | Rim Club, The 1 &<br>2 |  |
|--------------------------------|------------------------|--|
| Country:                       | US                     |  |
| State:                         | AZ                     |  |
| City:                          | Payson                 |  |
| Zipcode:                       | 85541                  |  |