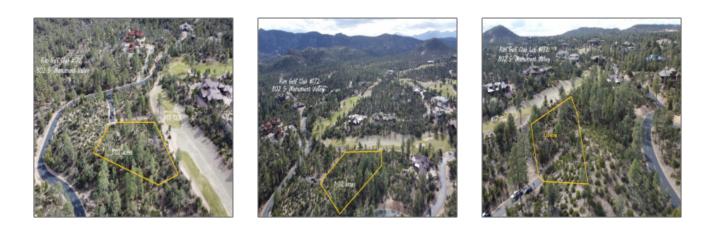

802 MONUMENT VALLEY Drive, Payson, Arizona 85541

- 802 MONUMENT VALLEY Drive, Payson, Arizona 85541

## Neighborhood / Community

| Neighborhood /<br>Subdivision: | Rim Club, The 1 &<br>2 |  |
|--------------------------------|------------------------|--|
| Country:                       | US                     |  |
| State:                         | AZ                     |  |
| City:                          | Payson                 |  |
| Zipcode:                       | 85541                  |  |