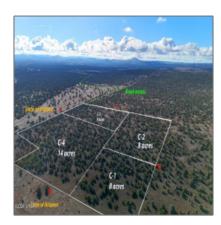

## Lot C-1 Silver Lake 14 Acres, Show Low, Arizona 85901

- Lot C-1 Silver Lake 14 Acres, Show Low, Arizona 85901

## Property details

| Timestamp:      | 05.14.2024       |  |
|-----------------|------------------|--|
|                 | 16:38:40         |  |
| Status:         | Active           |  |
| Area:           | White Mountain   |  |
|                 | Lakes            |  |
| Lot Dimensions: | 609840.00        |  |
| Zoning:         | <b>Gu County</b> |  |
| Taxes:          | 431.74           |  |
| Tax Year:       | 2019             |  |
| Waterfront:     | No               |  |
| Short Sale:     | No               |  |
| HOA:            | No               |  |
|                 |                  |  |

## Neighborhood / Community

| Neighborhood /<br>Subdivision: | Show Low<br>Unsubdivided |
|--------------------------------|--------------------------|
| School District:               | <b>Show Low</b>          |
| Country:                       | US                       |
| State:                         | AZ                       |
| City:                          | <b>Show Low</b>          |
| Zipcode:                       | 85901                    |