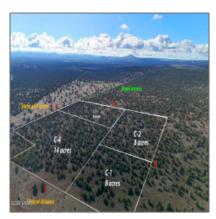

# Lot C-2 Silver Lake 8.16 Acres, Show Low, Arizona 85901

- Lot C-2 Silver Lake 8.16 Acres, Show Low, Arizona 85901

### Neighborhood / Community

| Neighborhood /<br>Subdivision: | Show Low<br>Unsubdivided |
|--------------------------------|--------------------------|
| School District:               | <b>Show Low</b>          |
| Country:                       | US                       |
| State:                         | AZ                       |
| City:                          | <b>Show Low</b>          |
| Zipcode:                       | 85901                    |
|                                |                          |