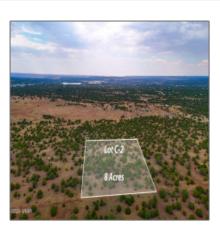

# Lot C-2 Silver Lake 8.16 Acres, Show Low, Arizona 85901

- Lot C-2 Silver Lake 8.16 Acres, Show Low, Arizona 85901

### Neighborhood / Community

| Neighborhood /<br>Subdivision: | Show Low<br>Unsubdivided |
|--------------------------------|--------------------------|
| School District:               | <b>Show Low</b>          |
| Country:                       | US                       |
| State:                         | AZ                       |
| City:                          | <b>Show Low</b>          |
| Zipcode:                       | 85901                    |
|                                |                          |