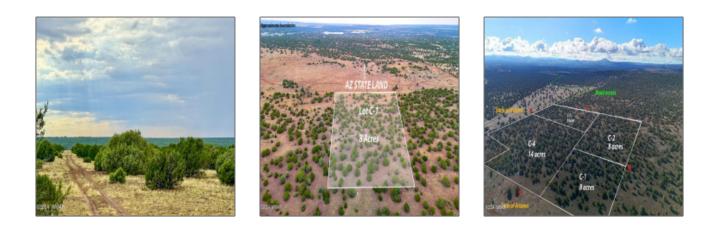

Lot C-4 Silver Lake 8.16 Acres, Show Low, Arizona 85901

- Lot C-1 Silver Lake 8.16 Acres, Show Low, Arizona 85901

## Neighborhood / Community

| Neighborhood /<br>Subdivision: | Show Low<br>Unsubdivided |
|--------------------------------|--------------------------|
| School District:               | Show Low                 |
| Country:                       | US                       |
| State:                         | AZ                       |
| City:                          | Show Low                 |
| Zipcode:                       | 85901                    |

| Features: N/A -<br>Other:               | Treed,juniper/pinon |                |                                         |
|-----------------------------------------|---------------------|----------------|-----------------------------------------|
| Trees on<br>property:                   | Yes                 |                |                                         |
| Power available:                        | Yes                 |                |                                         |
| Water available:                        | No                  |                |                                         |
| County:                                 | Navajo              |                |                                         |
|                                         |                     |                |                                         |
| Other                                   |                     | Listing provid | led by                                  |
|                                         | Yes                 | Listing provid | Long Realty Covey                       |
| Horses:<br>Maintained                   | Yes<br>Yes          |                | , i i i i i i i i i i i i i i i i i i i |
| Other<br>Horses:<br>Maintained<br>road: |                     |                | Long Realty Covey<br>Luxury Properties  |