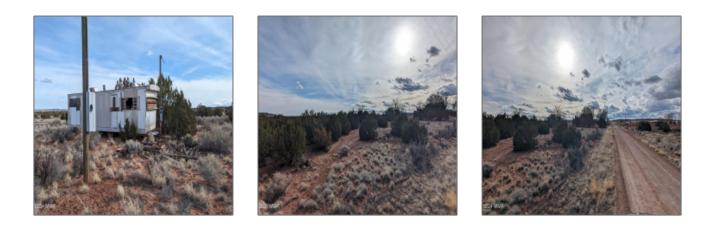

## Lot 25 Mountain View Subdivision, St. Johns, Arizona 85936

- Lot 25 Mountain View Subdivision, St. Johns, Arizona 85936

## Property details

| Timestamp:      | 11.07.2024    |  |
|-----------------|---------------|--|
|                 | 11:43:09      |  |
| Status:         | Active        |  |
| Area:           | St. Johns     |  |
| Lot Dimensions: | 221720.00     |  |
| Zoning:         | A-1           |  |
| Tax Year:       | 2024          |  |
| Waterfront:     | No            |  |
| Short Sale:     | No            |  |
| HOA:            | No            |  |
| Exterior        | Juniper/pinon |  |
| Features: N/A - |               |  |

## Neighborhood / Community

| Neighborhood /<br>Subdivision: | Mountain View |
|--------------------------------|---------------|
| School District:               | St. Johns     |
| Country:                       | US            |
| State:                         | AZ            |
| City:                          | St. Johns     |
| Zipcode:                       | 85936         |

| Other:                |        |                     |                  |
|-----------------------|--------|---------------------|------------------|
| Trees on<br>property: | Yes    |                     |                  |
| Power available:      | Yes    |                     |                  |
| Water available:      | Yes    |                     |                  |
| County:               | Apache |                     |                  |
| Other                 |        | Listing provid      | ed by            |
| Horses:               | Yes    | Office name:        | Landmark Homes   |
| Maintained<br>road:   | Yes    | Listing agent name: | Benjamin M Brown |
|                       |        | MLS #:              | 249709           |