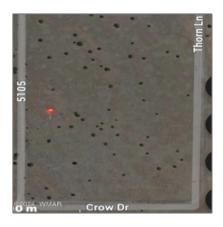

# TBD 201-29-070B, Concho, Arizona 85924

- TBD 201-29-070B, Concho, Arizona 85924

### Property details

Trees on

| Timestamp:      | 09.02.2024       |
|-----------------|------------------|
|                 | 21:51:25         |
| Status:         | Active           |
| Area:           | Concho           |
| Lot Dimensions: | 108900.00        |
| Zoning:         | <b>Gu County</b> |
| Tax Year:       | 2024             |
| Waterfront:     | No               |
| Short Sale:     | No               |
| HOA:            | No               |
| Exterior        | Mixed,scrub      |
| Features: N/A - |                  |
| Other:          |                  |

### Neighborhood / Community

| Neighborhood /<br>Subdivision: | Concho Valley |
|--------------------------------|---------------|
| School District:               | Concho        |
| Country:                       | US            |
| State:                         | AZ            |
| City:                          | Concho        |
| Zipcode:                       | 85924         |
|                                |               |