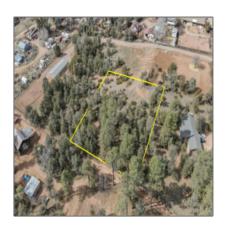

## TBD Arena 007D Parcel B Drive, Star Valley, Arizona 85541

- TBD Arena 007D Parcel B Drive, Star Valley, Arizona 85541

Area: Star Valley

Direction:  ${f S}$ 

Lot Dimensions: 208 X 208 X 208 X 208 X

Zoning: Rr

Taxes: **74.14** 