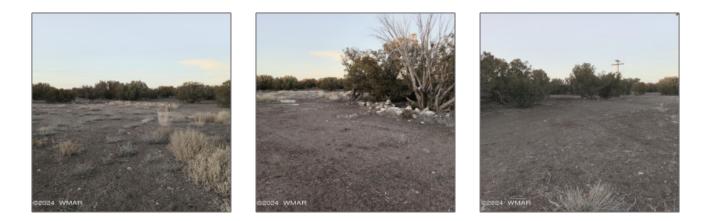

8306 Pinon Drive, Show Low, Arizona 85901 - 8306 Pinon Drive, Show Low, Arizona 85901

# Property details

Features: N/A -

| Timestamp:      | 03.11.2024     |  |
|-----------------|----------------|--|
|                 | 13:22:55       |  |
| Status:         | Active         |  |
| Area:           | White Mountain |  |
|                 | Lakes          |  |
| Lot Dimensions: | 10019.00       |  |
| Zoning:         | Gu County      |  |
| Taxes:          | 144.40         |  |
| Tax Year:       | 2023           |  |
| Waterfront:     | No             |  |
| Short Sale:     | No             |  |
| HOA:            | No             |  |
| Exterior        | Juniper/pinon  |  |

Other:

| Trees on<br>property: | Yes    |
|-----------------------|--------|
| Power available:      | Yes    |
| Water available:      | Yes    |
| County:               | Navajo |