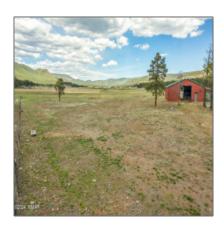

# 42856 US Highway 180, Alpine, Arizona 85920 - 42856 US Highway 180, Alpine, Arizona 85920

### Property details

| Timestamp:                            | 09.02.2024  |  |
|---------------------------------------|-------------|--|
|                                       | 21:51:23    |  |
| Status:                               | Active      |  |
| Area:                                 | Alpine      |  |
| Zoning:                               | Agriculture |  |
| Tax Year:                             | 2024        |  |
| Waterfront:                           | Yes         |  |
| Short Sale:                           | No          |  |
| НОА:                                  | No          |  |
| Exterior<br>Features: N/A -<br>Other: | Tall Pines  |  |
| Trees on property:                    | Yes         |  |