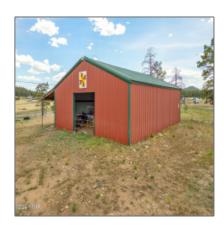

# 42856 US Highway 180, Alpine, Arizona 85920 - 42856 US Highway 180, Alpine, Arizona 85920

### Property details

| Timestamp:                            | 09.02.2024  |  |
|---------------------------------------|-------------|--|
|                                       | 21:51:23    |  |
| Status:                               | Active      |  |
| Area:                                 | Alpine      |  |
| Zoning:                               | Agriculture |  |
| Tax Year:                             | 2024        |  |
| Waterfront:                           | Yes         |  |
| Short Sale:                           | No          |  |
| НОА:                                  | No          |  |
| Exterior<br>Features: N/A -<br>Other: | Tall Pines  |  |
| Trees on property:                    | Yes         |  |