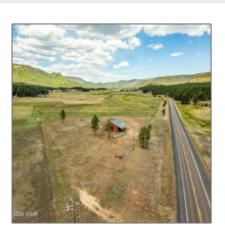

# 42856 US Highway 180, Alpine, Arizona 85920 - 42856 US Highway 180, Alpine, Arizona 85920

### Property details

| Timestamp:                            | 09.02.2024  |  |
|---------------------------------------|-------------|--|
|                                       | 21:51:23    |  |
| Status:                               | Active      |  |
| Area:                                 | Alpine      |  |
| Zoning:                               | Agriculture |  |
| Tax Year:                             | 2024        |  |
| Waterfront:                           | Yes         |  |
| Short Sale:                           | No          |  |
| НОА:                                  | No          |  |
| Exterior<br>Features: N/A -<br>Other: | Tall Pines  |  |
| Trees on property:                    | Yes         |  |