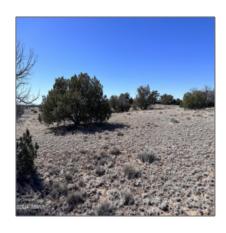

## Property details

Trees on

| Timestamp:             | 11.11.2024         |  |
|------------------------|--------------------|--|
|                        | 18:21:10           |  |
| Status:                | Active             |  |
| Area:                  | Witch Wells        |  |
| Lot Dimensions:        | 435600.00          |  |
| Zoning:                | Ag                 |  |
| Tax Year:              | 2023               |  |
| Waterfront:            | No                 |  |
| Short Sale:            | No                 |  |
| НОА:                   | No                 |  |
| Exterior               | Juniper/pinon,mead |  |
| Features: N/A - Other: | ow,scrub           |  |