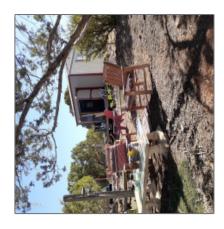

# TBD CR8301 (1.38 Acres), Concho, Arizona 85924

- TBD CR8301 (1.38 Acres), Concho, Arizona 85924

# Property details

| Timestamp:             | 05.08.2024         |  |
|------------------------|--------------------|--|
|                        | 17:42:57           |  |
| Status:                | Active             |  |
| Area:                  | Concho             |  |
| Lot Dimensions:        | 60113.00           |  |
| Zoning:                | General            |  |
| Tax Year:              | 2029               |  |
| Waterfront:            | No                 |  |
| Short Sale:            | No                 |  |
| НОА:                   | No                 |  |
| Exterior               | Juniper/pinon,mead |  |
| Features: N/A - Other: | ow,mixed,scrub     |  |