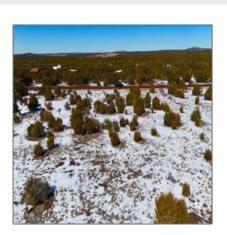

# 32 County Rd 8405, Vernon, Arizona 85940

- 32 County Rd 8405, Vernon, Arizona 85940

# Property details

| Timestamp:             | 09.02.2024                               |  |
|------------------------|------------------------------------------|--|
|                        | 21:51:22                                 |  |
| Status:                | Active                                   |  |
| Area:                  | The Y                                    |  |
| Lot Dimensions:        | 105'x130'x105'x130                       |  |
| Zoning:                | <b>Gu County</b>                         |  |
| Tax Year:              | 2023                                     |  |
| Waterfront:            | No                                       |  |
| Short Sale:            | No                                       |  |
| НОА:                   | No                                       |  |
| Exterior               | Heavily                                  |  |
| Features: N/A - Other: | Treed,juniper/pinon<br>,mixed,tall Pines |  |

# Neighborhood / Community

| Neighborhood /<br>Subdivision: | Hidden Paradise |
|--------------------------------|-----------------|
| School District:               | Vernon          |
| Country:                       | US              |
| State:                         | AZ              |
| City:                          | Vernon          |
| Zipcode:                       | 85940           |