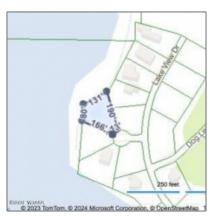

### Property details

| Timestamp:      | 04.29.2024<br>12:28:08  |  |
|-----------------|-------------------------|--|
| Status:         | Active                  |  |
| Area:           | White Mountain<br>Lakes |  |
| Lot Dimensions: | 21780.00                |  |
| Zoning:         | Gu County               |  |
| Taxes:          | 245.22                  |  |
| Tax Year:       | 2023                    |  |
| Waterfront:     | Yes                     |  |
| Short Sale:     | No                      |  |
| HOA:            | Yes                     |  |
| HOA Fees:       | 320.00                  |  |

# Neighborhood / Community

| Neighborhood /<br>Subdivision: | Eagle Crest |
|--------------------------------|-------------|
| School District:               | Show Low    |
| Country:                       | US          |
| State:                         | AZ          |
| City:                          | Show Low    |
| Zipcode:                       | 85901       |