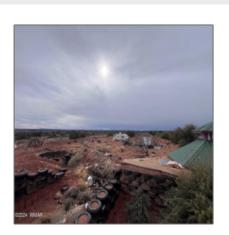

# 8698 Yaqui Lane, Snowflake, Arizona 85937

- 8698 Yaqui Lane, Snowflake, Arizona 85937

### Property details

| Timestamp:                            | 09.02.2024    |  |
|---------------------------------------|---------------|--|
|                                       | 21:51:19      |  |
| Status:                               | Active        |  |
| Area:                                 | Snowflake     |  |
| Zoning:                               | Ru-1          |  |
| Tax Year:                             | 2023          |  |
| Waterfront:                           | No            |  |
| Short Sale:                           | No            |  |
| HOA:                                  | No            |  |
| Exterior<br>Features: N/A -<br>Other: | Juniper/pinon |  |
| Trees on property:                    | Yes           |  |

## Neighborhood / Community

| Neighborhood /<br>Subdivision: | Ranch of the White<br>Mountains |  |
|--------------------------------|---------------------------------|--|
| School District:               | Snowflake                       |  |
| Country:                       | US                              |  |
| State:                         | AZ                              |  |
| City:                          | Snowflake                       |  |
| Zipcode:                       | 85937                           |  |