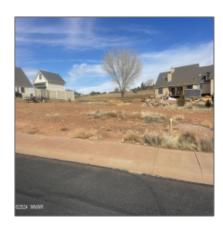

# 1890 Prairie Road, Snowflake, Arizona 85937

- 1890 Prairie Road, Snowflake, Arizona 85937

### Property details

Other:

| Timestamp:                  | 02.05.2024       |  |
|-----------------------------|------------------|--|
|                             | 18:29:38         |  |
| Status:                     | Active           |  |
| Area:                       | Snowflake        |  |
| Lot Dimensions:             | 129.75x112.04    |  |
| Zoning:                     | <b>Gu County</b> |  |
| Taxes:                      | 934.00           |  |
| Tax Year:                   | 2019             |  |
| Waterfront:                 | No               |  |
| Short Sale:                 | No               |  |
| HOA:                        | No               |  |
| Exterior<br>Features: N/A - | Scrub            |  |

### Neighborhood / Community

| Neighborhood /<br>Subdivision: | Frontier Estates |
|--------------------------------|------------------|
| School District:               | Snowflake        |
| Country:                       | US               |
| State:                         | AZ               |
| City:                          | Snowflake        |
| Zipcode:                       | 85937            |
|                                |                  |