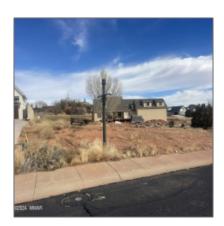

# 1890 Prairie Road, Snowflake, Arizona 85937

- 1890 Prairie Road, Snowflake, Arizona 85937

### Property details

Other:

| Timestamp:                  | 02.05.2024       |  |
|-----------------------------|------------------|--|
|                             | 18:29:38         |  |
| Status:                     | Active           |  |
| Area:                       | Snowflake        |  |
| Lot Dimensions:             | 129.75x112.04    |  |
| Zoning:                     | <b>Gu County</b> |  |
| Taxes:                      | 934.00           |  |
| Tax Year:                   | 2019             |  |
| Waterfront:                 | No               |  |
| Short Sale:                 | No               |  |
| HOA:                        | No               |  |
| Exterior<br>Features: N/A - | Scrub            |  |

### Neighborhood / Community

| Neighborhood /<br>Subdivision: | Frontier Estates |
|--------------------------------|------------------|
| School District:               | Snowflake        |
| Country:                       | US               |
| State:                         | AZ               |
| City:                          | Snowflake        |
| Zipcode:                       | 85937            |
|                                |                  |