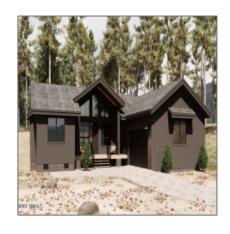

# 2200 Whispering Springs Road, Show Low, Arizona 85901

1,871 Sqft - 2200 Whispering Springs Road, Show Low, Arizona 85901

# Construction details

Construction: **New Construction** N/A - Other:

Floor Type: Carpet,laminate,tile

Roof: Pitched, shingle

Style: Single Level