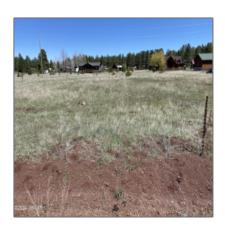

# 138 Skylark Road, Pinetop, Arizona 85935

- 138 Skylark Road, Pinetop, Arizona 85935









### Property details

Exterior

Features: N/A -

| Timestamp:      | 04.29.2024             |  |
|-----------------|------------------------|--|
|                 | 15:18:58               |  |
| Status:         | Active                 |  |
| Area:           | <b>Pinetop Country</b> |  |
|                 | Club                   |  |
| Direction:      | W                      |  |
| Lot Dimensions: | 12632.00               |  |
| Zoning:         | R1-10                  |  |
| Tax Year:       | 2023                   |  |
| Waterfront:     | No                     |  |
| Short Sale:     | No                     |  |
| НОА:            | No                     |  |
|                 |                        |  |

Meadow

### Neighborhood / Community

| Neighborhood /<br>Subdivision: |