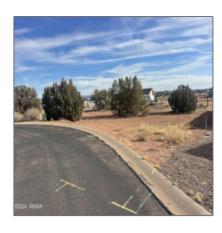

# Lot 10 Arrowhead Road, Snowflake, Arizona 85937

- Lot 10 Arrowhead Road, Snowflake, Arizona 85937

## Neighborhood / Community

| Neighborhood /<br>Subdivision: | Frontier Estates |
|--------------------------------|------------------|
| School District:               | Snowflake        |
| Country:                       | US               |
| State:                         | AZ               |
| City:                          | Snowflake        |
| Zipcode:                       | 85937            |

| Exterior<br>Features: N/A -<br>Other: | Scrub  |
|---------------------------------------|--------|
| Trees on property:                    | Yes    |
| Power available:                      | Yes    |
| Water available:                      | Yes    |
| County:                               | Navajo |

#### Other

| Horses:          | No  |
|------------------|-----|
| Maintained road: | Yes |