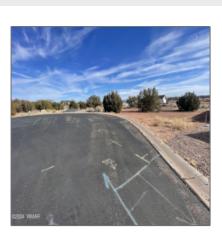

# Lot 10 Arrowhead Road, Snowflake, Arizona 85937

- Lot 10 Arrowhead Road, Snowflake, Arizona 85937

#### Other

| Horses:          | No  |
|------------------|-----|
| Maintained road: | Yes |