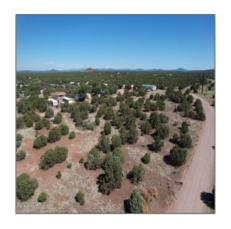

## 8411 Snowflake Circle, Show Low, Arizona 85901

- 8411 Snowflake Circle, Show Low, Arizona 85901

## Property details

Exterior

| Timestamp:      | 04.29.2024<br>19:14:57  |  |
|-----------------|-------------------------|--|
| Status:         | Active                  |  |
| Area:           | White Mountain<br>Lakes |  |
| Lot Dimensions: | 7405.00                 |  |
| Zoning:         | R1-10                   |  |
| Taxes:          | 75.24                   |  |
| Tax Year:       | 2019                    |  |
| Waterfront:     | No                      |  |
| Short Sale:     | No                      |  |
| HOA:            | No                      |  |

Juniper/pinon, mixe

## Neighborhood / Community

| Neighborhood /<br>Subdivision: | White Mountain<br>Lakes |  |
|--------------------------------|-------------------------|--|
| School District:               | <b>Show Low</b>         |  |
| Country:                       | US                      |  |
| State:                         | AZ                      |  |
| City:                          | <b>Show Low</b>         |  |
| Zipcode:                       | 85901                   |  |

Features: N/A - **d,scrub** 

Other:

Trees on Yes property:

Power available: Yes

Water available: Yes

County: Navajo

Other

Horses: No