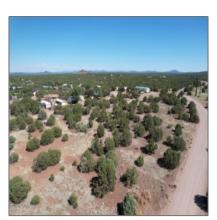

## 8411 Snowflake Circle, Show Low, Arizona 85901

- 8411 Snowflake Circle, Show Low, Arizona 85901

## Property details

Exterior

| Timestamp:      | 04.29.2024<br>19:14:57  |  |
|-----------------|-------------------------|--|
| Status:         | Active                  |  |
| Area:           | White Mountain<br>Lakes |  |
| Lot Dimensions: | 7405.00                 |  |
| Zoning:         | R1-10                   |  |
| Taxes:          | 75.24                   |  |
| Tax Year:       | 2019                    |  |
| Waterfront:     | No                      |  |
| Short Sale:     | No                      |  |
| HOA:            | No                      |  |

Juniper/pinon, mixe

## Neighborhood / Community

| Neighborhood /<br>Subdivision: | White Mountain<br>Lakes |  |
|--------------------------------|-------------------------|--|
| School District:               | <b>Show Low</b>         |  |
| Country:                       | US                      |  |
| State:                         | AZ                      |  |
| City:                          | <b>Show Low</b>         |  |
| Zipcode:                       | 85901                   |  |

Features: N/A - **d,scrub** 

Other:

Trees on Yes property:

Power available: Yes

Water available: Yes

County: Navajo

Other

Horses: No