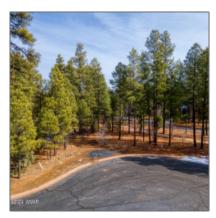

# 831 Rockcress Lane, Show Low, Arizona 85901

- 831 Rockcress Lane, Show Low, Arizona 85901

Features: N/A - Treed, juniper/pinon
Other: ,tall Pines

Trees on Yes
property:

Power available: Yes

Water available: Yes

County: Navajo