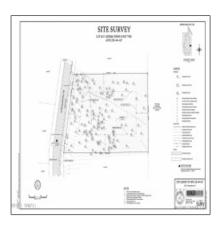

## Property details

| Timestamp:      | 01.23.2024      |  |
|-----------------|-----------------|--|
|                 | 20:08:17        |  |
| Status:         | Active          |  |
| Area:           | <b>Show Low</b> |  |
| Direction:      | S               |  |
| Lot Dimensions: | 169.32x89.78    |  |
| Zoning:         | Residential     |  |
| Tax Year:       | 2023            |  |
| Waterfront:     | No              |  |
| Short Sale:     | No              |  |
| HOA:            | Yes             |  |
| HOA Fees:       | 138.00          |  |
|                 |                 |  |