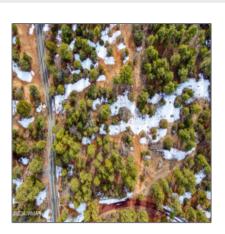

# 1058 Lucky Draw Lane, Show Low, Arizona 85901

- 1058 Lucky Draw Lane, Show Low, Arizona 85901

## Property details

| Timestamp:      | 09.19.2024          |  |
|-----------------|---------------------|--|
|                 | 11:32:20            |  |
| Status:         | Active              |  |
| Area:           | Linden              |  |
| Lot Dimensions: | 499198.00           |  |
| Zoning:         | Residential         |  |
| Tax Year:       | 2022                |  |
| Waterfront:     | No                  |  |
| Short Sale:     | No                  |  |
| НОА:            | No                  |  |
| Exterior        | Heavily             |  |
| Features: N/A - | Treed,juniper/pinon |  |
| Other:          | ,mixed,scrub,tall   |  |

|                    | Pines  |
|--------------------|--------|
| Trees on property: | Yes    |
| Power available:   | Yes    |
| Water available:   | No     |
| County:            | Navajo |