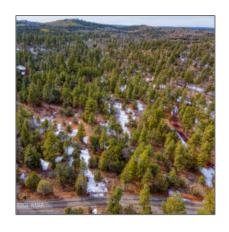

# 1058 Lucky Draw Lane, Show Low, Arizona 85901

- 1058 Lucky Draw Lane, Show Low, Arizona 85901

## Property details

| Timestamp:      | 09.19.2024          |  |
|-----------------|---------------------|--|
|                 | 11:32:20            |  |
| Status:         | Active              |  |
| Area:           | Linden              |  |
| Lot Dimensions: | 499198.00           |  |
| Zoning:         | Residential         |  |
| Tax Year:       | 2022                |  |
| Waterfront:     | No                  |  |
| Short Sale:     | No                  |  |
| НОА:            | No                  |  |
| Exterior        | Heavily             |  |
| Features: N/A - | Treed,juniper/pinon |  |
| Other:          | ,mixed,scrub,tall   |  |

|                    | Pines  |
|--------------------|--------|
| Trees on property: | Yes    |
| Power available:   | Yes    |
| Water available:   | No     |
| County:            | Navajo |