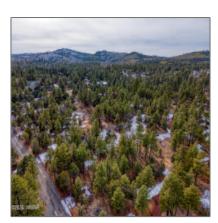

# 1058 Lucky Draw Lane, Show Low, Arizona 85901

- 1058 Lucky Draw Lane, Show Low, Arizona 85901

## Property details

| Timestamp:      | 09.19.2024          |  |
|-----------------|---------------------|--|
|                 | 11:32:20            |  |
| Status:         | Active              |  |
| Area:           | Linden              |  |
| Lot Dimensions: | 499198.00           |  |
| Zoning:         | Residential         |  |
| Tax Year:       | 2022                |  |
| Waterfront:     | No                  |  |
| Short Sale:     | No                  |  |
| НОА:            | No                  |  |
| Exterior        | Heavily             |  |
| Features: N/A - | Treed,juniper/pinon |  |
| Other:          | ,mixed,scrub,tall   |  |

|                    | Pines  |
|--------------------|--------|
| Trees on property: | Yes    |
| Power available:   | Yes    |
| Water available:   | No     |
| County:            | Navajo |