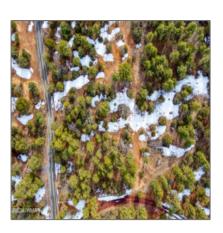

# 1058 Lucky Draw Lane, Show Low, Arizona 85901

- 1058 Lucky Draw Lane, Show Low, Arizona 85901

## Property details

| Timestamp:      | 01.23.2024          |  |
|-----------------|---------------------|--|
|                 | 15:06:35            |  |
| Status:         | Active              |  |
| Area:           | Linden              |  |
| Lot Dimensions: | 321037.00           |  |
| Zoning:         | Residential         |  |
| Tax Year:       | 2022                |  |
| Waterfront:     | No                  |  |
| Short Sale:     | No                  |  |
| НОА:            | No                  |  |
| Exterior        | Heavily             |  |
| Features: N/A - | Treed,juniper/pinon |  |
| Other:          | ,mixed,scrub,tall   |  |