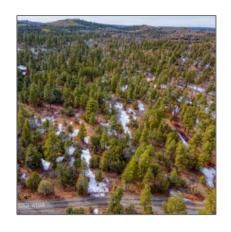

# 1058 Lucky Draw Lane, Show Low, Arizona 85901

- 1058 Lucky Draw Lane, Show Low, Arizona 85901

## Property details

| Timestamp:      | 01.23.2024          |  |
|-----------------|---------------------|--|
|                 | 15:06:35            |  |
| Status:         | Active              |  |
| Area:           | Linden              |  |
| Lot Dimensions: | 321037.00           |  |
| Zoning:         | Residential         |  |
| Tax Year:       | 2022                |  |
| Waterfront:     | No                  |  |
| Short Sale:     | No                  |  |
| НОА:            | No                  |  |
| Exterior        | Heavily             |  |
| Features: N/A - | Treed,juniper/pinon |  |
| Other:          | ,mixed,scrub,tall   |  |