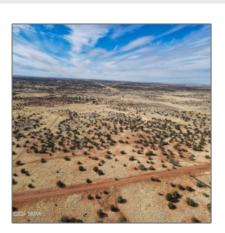

# 1XX N9034, Concho, Arizona 85924

- 1XX N9034, Concho, Arizona 85924

### Property details

Features: N/A -

Other:

| Timestamp:      | 10.28.2024<br>14:33:18 |
|-----------------|------------------------|
| Status:         | Active                 |
| Area:           | Concho                 |
| Lot Dimensions: | 130680.00              |
| Zoning:         | <b>Gu County</b>       |
| Taxes:          | 1804.00                |
| Tax Year:       | 2023                   |
| Waterfront:     | No                     |
| Short Sale:     | No                     |
| HOA:            | No                     |
| Exterior        | Juniper/pinon          |

| Trees on property: | Yes    |
|--------------------|--------|
| Power available:   | No     |
| Water available:   | No     |
| County:            | Apache |