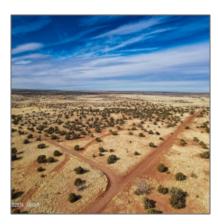

# 1XX N9034, Concho, Arizona 85924

- 1XX N9034, Concho, Arizona 85924

### Property details

Features: N/A -

Other:

| Timestamp:      | 10.28.2024<br>14:33:18 |
|-----------------|------------------------|
| Status:         | Active                 |
| Area:           | Concho                 |
| Lot Dimensions: | 130680.00              |
| Zoning:         | <b>Gu County</b>       |
| Taxes:          | 1804.00                |
| Tax Year:       | 2023                   |
| Waterfront:     | No                     |
| Short Sale:     | No                     |
| HOA:            | No                     |
| Exterior        | Juniper/pinon          |

| Trees on property: | Yes    |
|--------------------|--------|
| Power available:   | No     |
| Water available:   | No     |
| County:            | Apache |