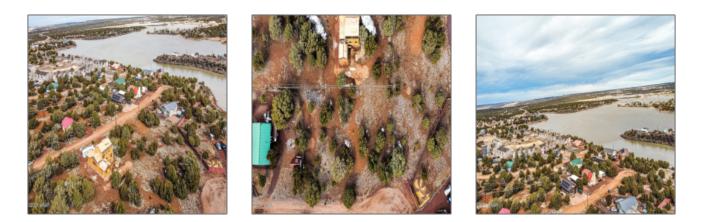

8279 Elsinore Place, Show Low, Arizona 85901 - 8279 Elsinore Place, Show Low, Arizona 85901

## Property details

| Timestamp:                  | 05.03.2024<br>18:53:53  |  |
|-----------------------------|-------------------------|--|
| Status:                     | Active                  |  |
| Area:                       | White Mountain<br>Lakes |  |
| Lot Dimensions:             | 9583.00                 |  |
| Zoning:                     | Residential             |  |
| Taxes:                      | 409.56                  |  |
| Tax Year:                   | 2019                    |  |
| Waterfront:                 | Yes                     |  |
| Short Sale:                 | No                      |  |
| HOA:                        | No                      |  |
| Exterior<br>Features: N/A - | Juniper/pinon,mixe<br>d |  |

## Neighborhood / Community

| Neighborhood /<br>Subdivision: | White Mountain<br>Lakes |  |
|--------------------------------|-------------------------|--|
| School District:               | Show Low                |  |
| Country:                       | US                      |  |
| State:                         | AZ                      |  |
| City:                          | Show Low                |  |
| Zipcode:                       | 85901                   |  |