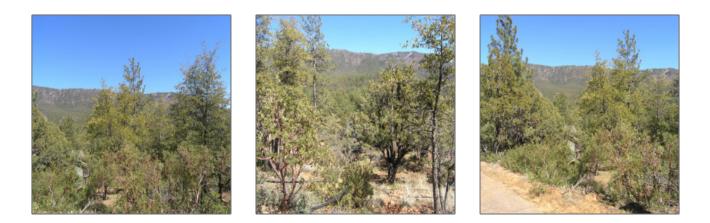

Lot 2 Sunset Lane, Pine, Arizona 85544



- Lot 2 Sunset Lane, Pine, Arizona 85544



## Property details

| Timestamp:             | 05.08.2024<br>17:47:08 |  |
|------------------------|------------------------|--|
| Property Sub-<br>Type: | Residential            |  |
| Status:                | Active                 |  |
| Assessments:           | 0.00                   |  |
| Area:                  | Pine                   |  |
| Lot Dimensions:        | 33.6x85x115.19x85      |  |
| Zoning:                | Residential            |  |
| Tax Year:              | 2022                   |  |
| Waterfront:            | No                     |  |
| View:                  | Yes                    |  |
| Foreclosure:           | No                     |  |

### Utilities / Green Energy Detai

| ty,piped<br>Propane,pswid,tele                | Tv/satellite,electrici |