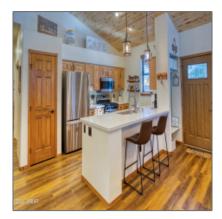

#### Interior details

√ Kitchen:

Built-in Dishwasher, Disposal, Microwave, Refrigerator, Gas Range

7/

Fireplace:

Fireplace

Interior Features:

Dual Pane Windows,smoke Detector,vaulted Ceiling