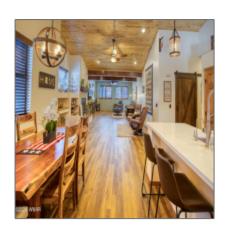

#### Interior details

√ Kitchen:

Built-in Dishwasher, Disposal, Microwave, Refrigerator, Gas Range

7/

Fireplace:

Fireplace

Interior Features:

Dual Pane Windows,smoke Detector,vaulted Ceiling