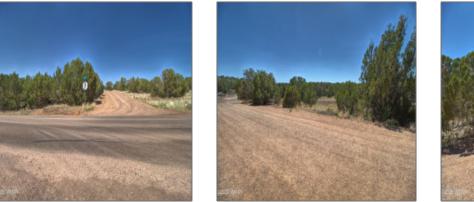

1916 Daggs Circle, Show Low, Arizona 85901 - 1916 Daggs Circle, Show Low, Arizona 85901

| Trees on<br>property: | Yes    |                        |                        |
|-----------------------|--------|------------------------|------------------------|
| Power available:      | Yes    |                        |                        |
| Water available:      | Yes    |                        |                        |
| County:               | Navajo |                        |                        |
| Other                 |        | Listing provide        | ed by                  |
| Horses:               | No     | Office name:           | Re/Max Fine            |
| Maintained<br>road:   | Yes    |                        | Properties-Show<br>Low |
| louu.                 |        | Listing agent<br>name: | Tamie L Aguilera       |
|                       |        | MLS #:                 | 249182                 |